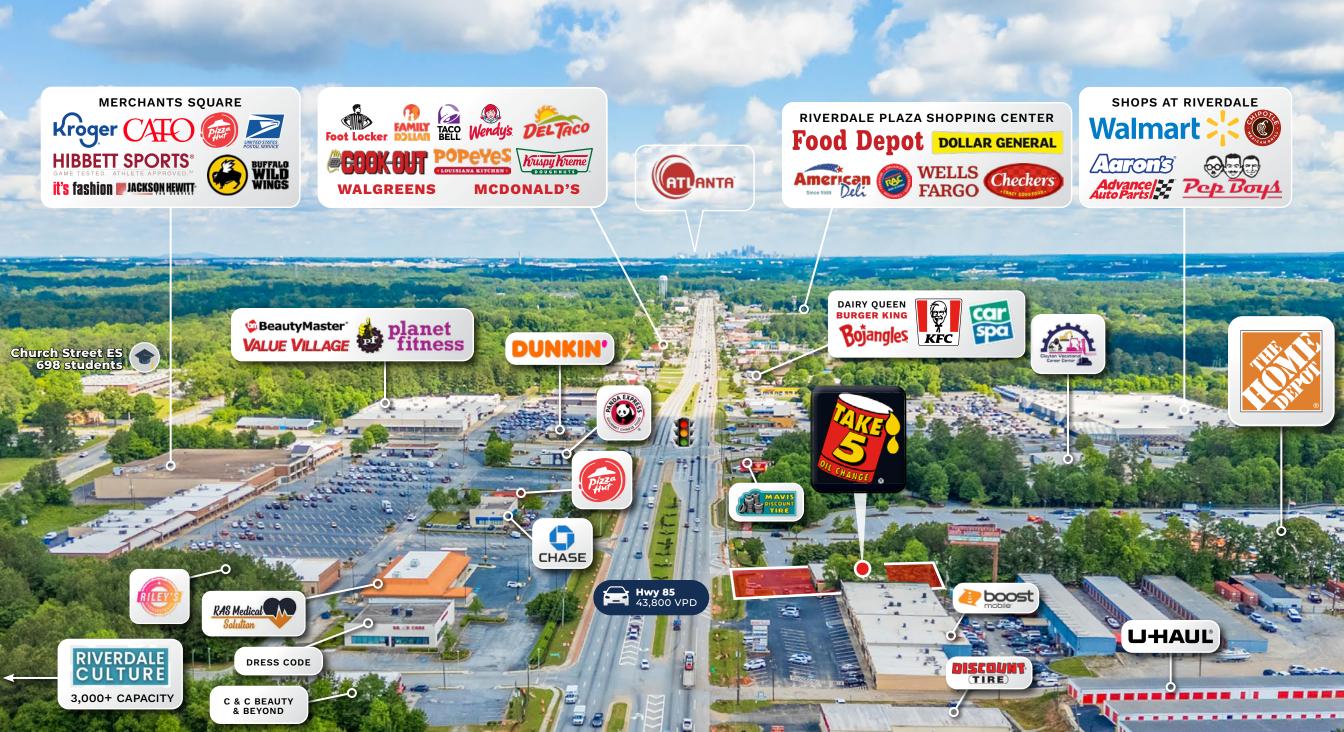

#### STRATEGIC LOCATION IN RIVERDALE, GA

Situated on GA-85, a major thoroughfare in Riverdale, the property benefits from high visibility and traffic counts, serving a densely populated area with strong demand for automotive services.

#### SURROUNDED BY NATIONAL RETAILERS AND SERVICE OPERATORS

Nearby national tenants include Walmart Supercenter, The Home Depot, Chick-fil-A, Planet Fitness, AutoZone, Waffle House, and Kroger, contributing to a steady flow of daily traffic in the immediate trade area.