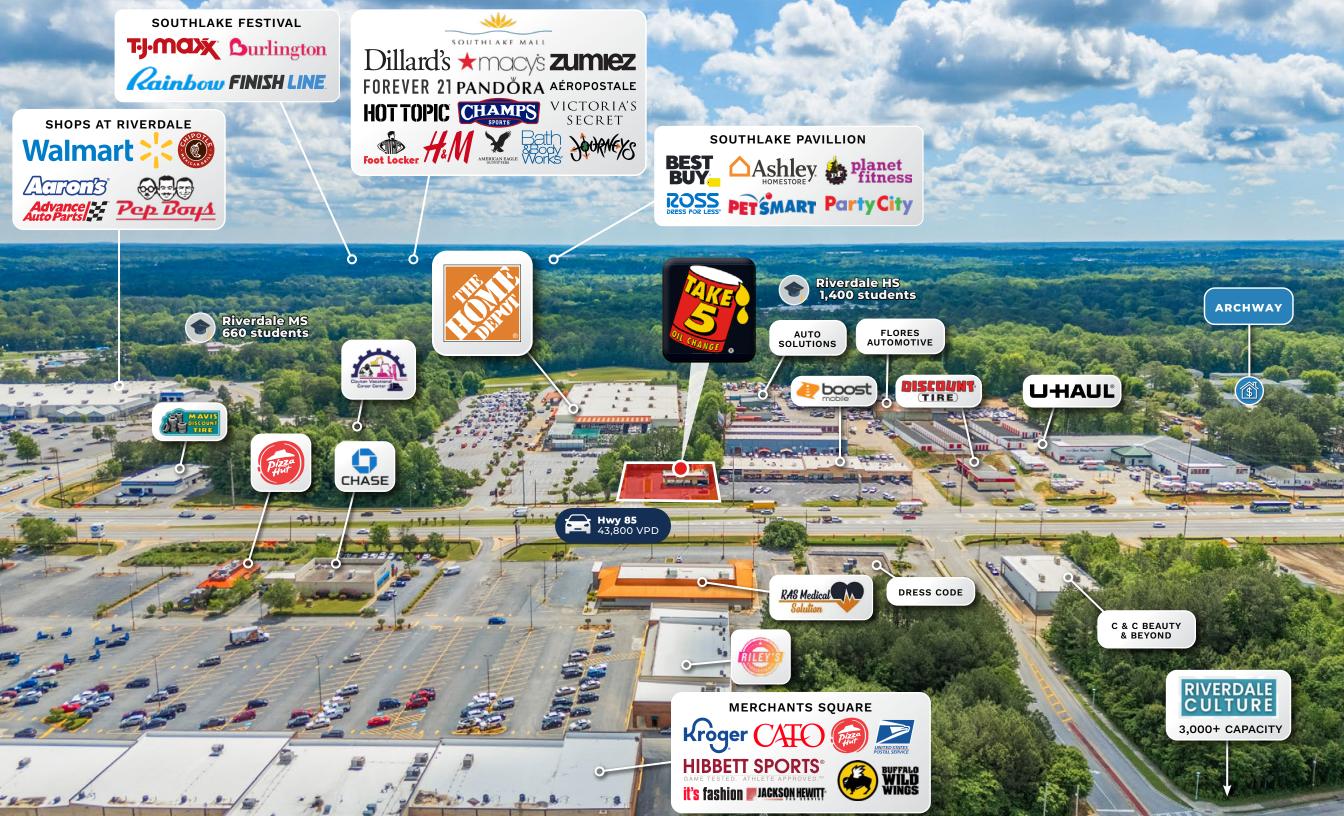

#### STRATEGIC LOCATION IN RIVERDALE, GA

Situated on GA-85, a major thoroughfare in Riverdale, the property benefits from high visibility and traffic counts, serving a densely populated area with strong demand for automotive services.

#### SURROUNDED BY NATIONAL RETAILERS AND SERVICE OPERATORS

Nearby national tenants include Walmart Supercenter, The Home Depot, Chick-fil-A, Planet Fitness, AutoZone, Waffle House, and Kroger, contributing to a steady flow of daily traffic in the immediate trade area.