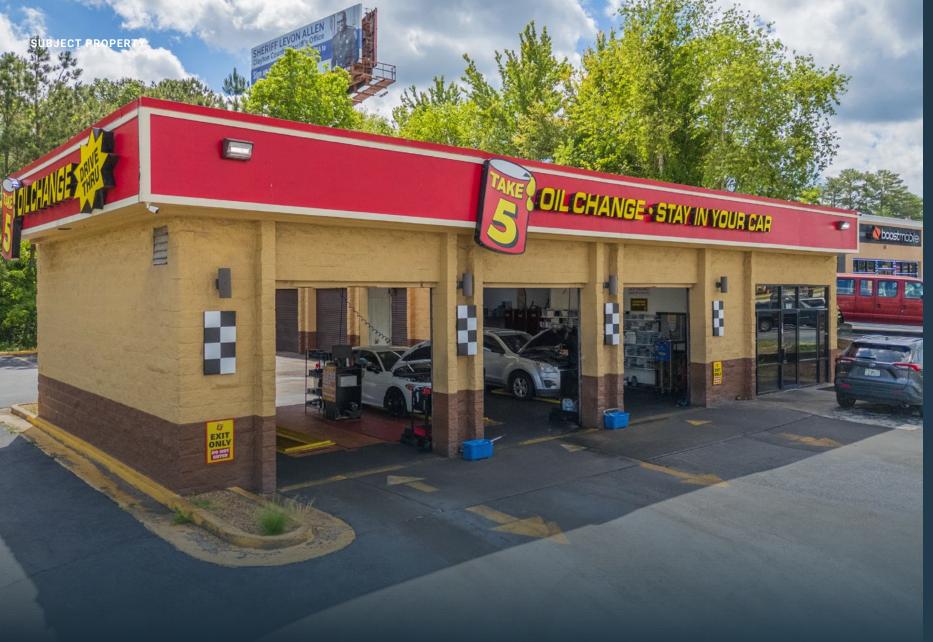

# TAKE 5 OIL CHANGE 7178 GA-85, RIVERDALE (ATLANTA MSA), GA 30274

Marcus & Millichap

CT PROPERTY

**OFFERING MEMORANDUM** 

7178 GA-85, RIVERDALE, GA 30274

\$1,920,000 PRICE

6.25% CAP \$120,000 NOI

#### **RECENTLY RENOVATED PROPERTY**

Originally built in 1988, the property underwent renovations in 2022 and 2025, ensuring modern facilities and compliance with current standards.