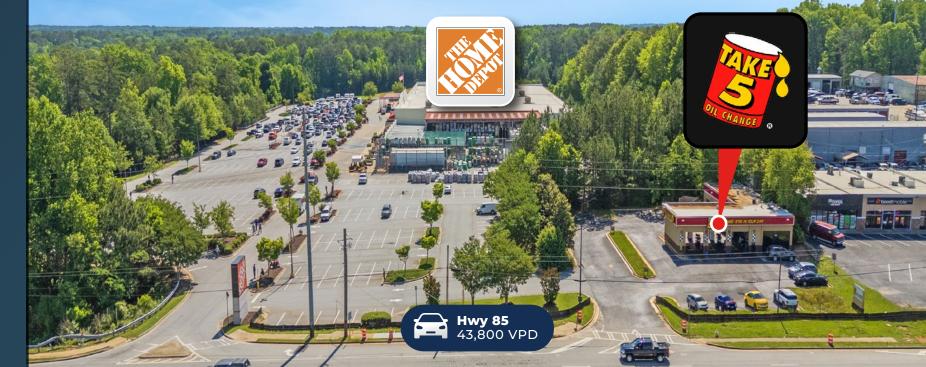

#### STRATEGIC LOCATION IN RIVERDALE, GA

Situated on GA-85, a major thoroughfare in Riverdale, the property benefits from high visibility and traffic counts, serving a densely populated area with strong demand for automotive services.

#### SURROUNDED BY NATIONAL RETAILERS AND SERVICE OPERATORS

Nearby national tenants include Walmart Supercenter, The Home Depot, Chick-fil-A, Planet Fitness, AutoZone, Waffle House, and Kroger, contributing to a steady flow of daily traffic in the immediate trade area.