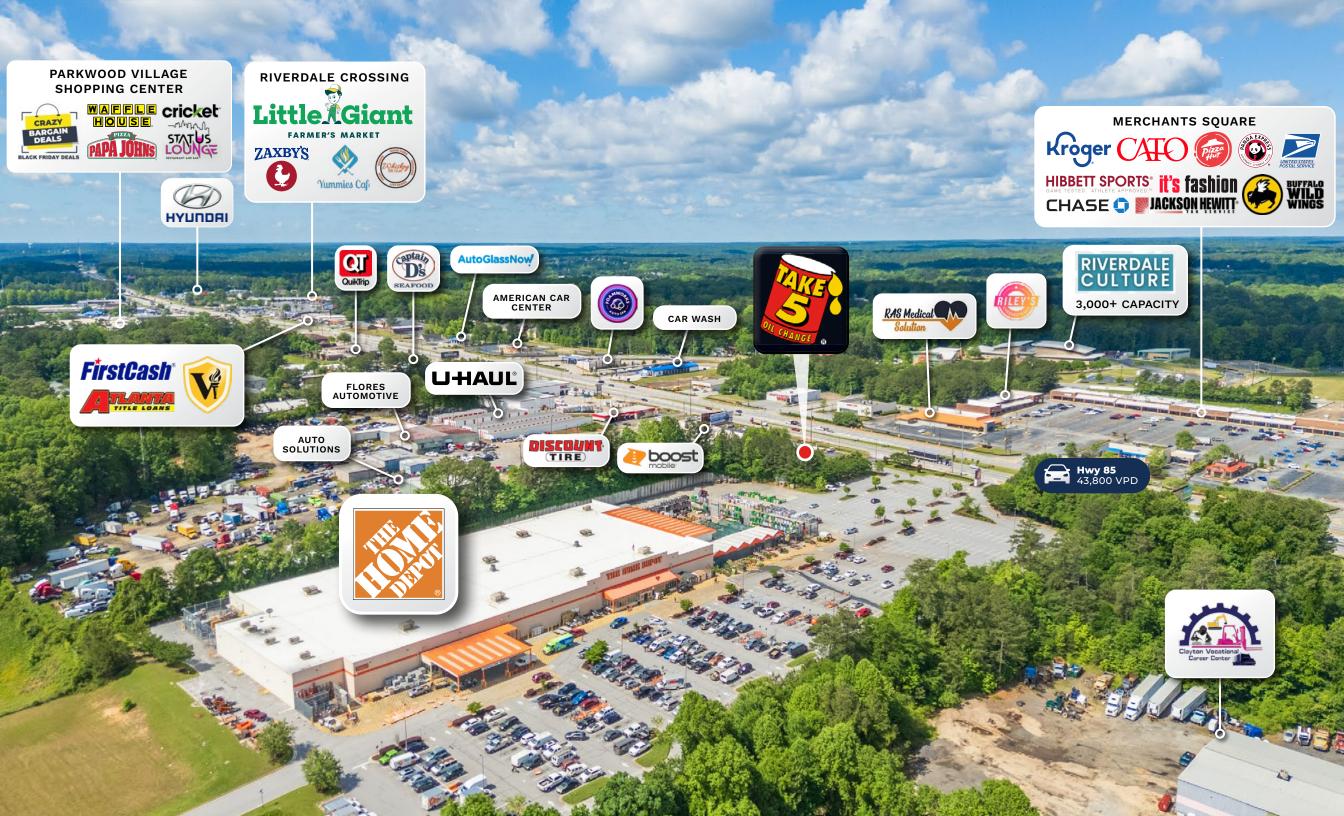

#### STRATEGIC LOCATION IN RIVERDALE, GA

Situated on GA-85, a major thoroughfare in Riverdale, the property benefits from high visibility and traffic counts, serving a densely populated area with strong demand for automotive services.

#### SURROUNDED BY NATIONAL RETAILERS AND SERVICE OPERATORS

Nearby national tenants include Walmart Supercenter, The Home Depot, Chick-fil-A, Planet Fitness, AutoZone, Waffle House, and Kroger, contributing to a steady flow of daily traffic in the immediate trade area.