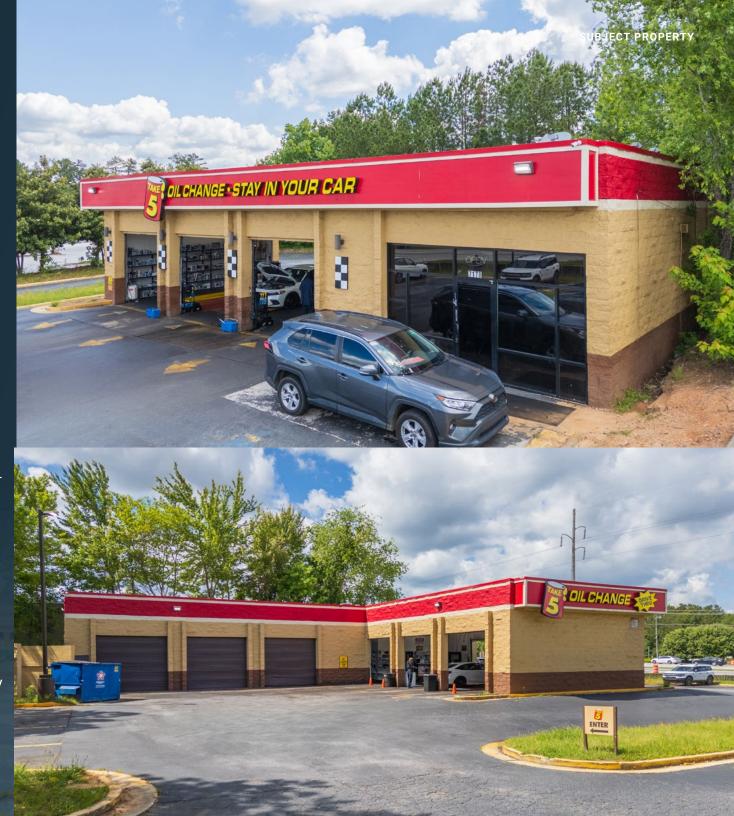

# TAKE 5 OIL CHANGE 7178 GA-85, RIVERDALE (ATLANTA MSA), GA 30274

Marcus & Millichap

CT PROPERTY

**OFFERING MEMORANDUM** 

7178 GA-85, RIVERDALE, GA 30274

\$1,920,000 PRICE

6.25% CAP \$120,000 NOI

#### **RECENTLY RENOVATED PROPERTY**

Originally built in 1988, the property underwent renovations in 2022 and 2025, ensuring modern facilities and compliance with current standards.