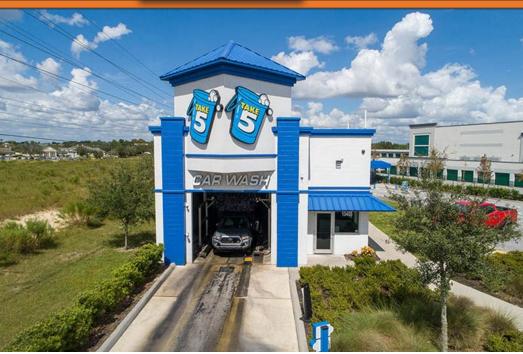

# **INVESTMENT OVERVIEW**

Marcus & Millichap is pleased to present for sale this fee-simple, absolute net-leased Take-5 Car Wash located at 10405 Countyline Road in Spring Hill, Florida. The freestanding single-tenant property consists of a 3,445 SF building and is situated on a large 1.14-acre parcel of land.

This Take 5 Car Wash sits adjacent to a Publix anchored center and fronts County Line Road, a major East- West thoroughfare, which is highly visible to more than 17,521 vehicles per day. The immediate trade area is also home to a number of National and Regional retailers including but not limited to Publix, Walgreens, Starbucks, McDonald's, AutoZone, Jiffy Lube, Applebee's, BBVA Bank, and many more.

# RESEARCH PROPERTY PHOTOS