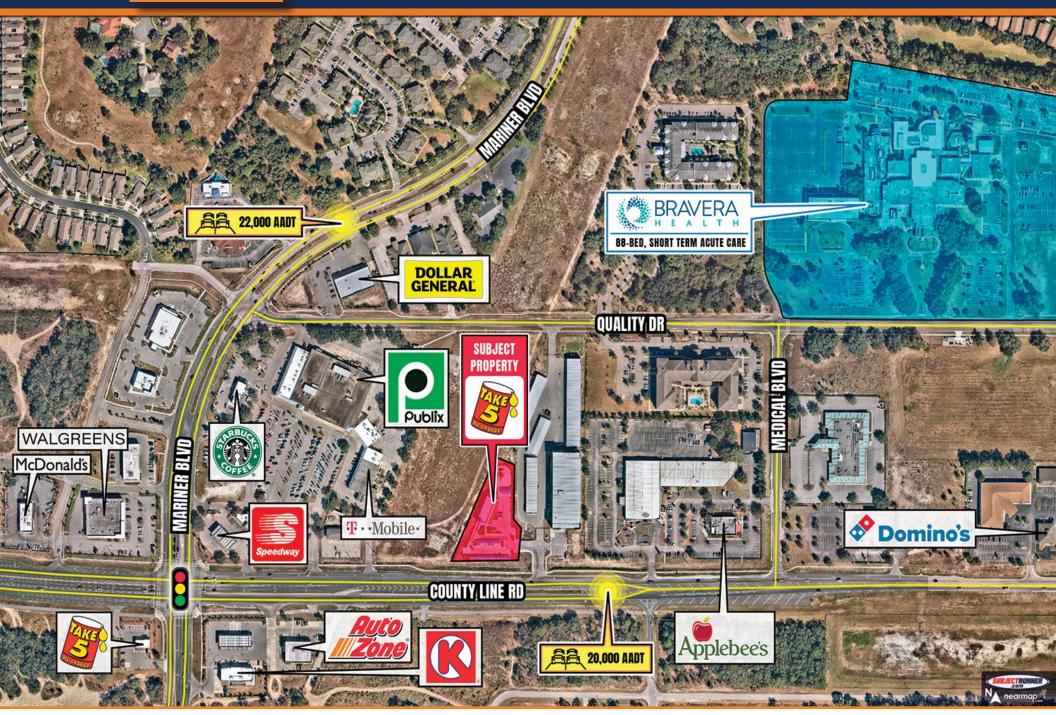

This Take 5 Car Wash sits adjacent to a Publix anchored center and fronts County Line Road, a major East- West thoroughfare, which is highly visible to more than 17,521 vehicles per day. The immediate trade area is also home to a number of National and Regional retailers including but not limited to Publix, Walgreens, Starbucks, McDonald's, AutoZone, Jiffy Lube, Applebee's, BBVA Bank, and many more.

## RESEARCH LOCAL STREET AERIAL