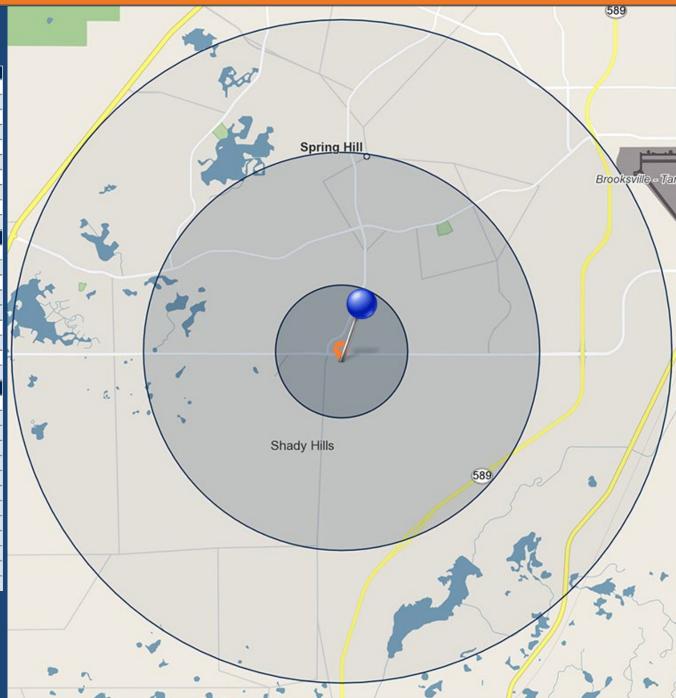

50,000-\$199,999           | 6.0%     | 3.9%     | 3.5%     |
| \$100,000-\$149,999           | 14.9%    | 12.6%    | 11.6%    |
| \$75,000-\$99,999             | 13.2%    | 13.9%    | 12.8%    |
| \$50,000-\$74,999             | 19.4%    | 22.7%    | 22.6%    |
| \$35,000-\$49,999             | 14.4%    | 14.9%    | 15.4%    |
| \$25,000-\$34,999             | 10.7%    | 10.3%    | 10.6%    |
| \$15,000-\$24,999             | 10.5%    | 11.1%    | 11.6%    |
| Under \$15,000                | 8.8%     | 9.2%     | 10.6%    |
| Average Household Income      | \$73,778 | \$66,296 | \$63,294 |
| Median Household Income       | \$55,967 | \$54,441 | \$51,738 |
| Per Capita Income             | \$33,825 | \$27,188 | \$26,475 |
|                               |          |          |          |





# **GEOGRAPHY: 5 MILE**



## **POPULATION**

In 2022, the population in your selected geography is 106,709. The population has changed by 51.6 percent since 2000. It is estimated that the population in your area will be 110,376 five years from now, which represents a change of 3.4 percent from the current year. The urrent population is 48.1 percent male and 51.9 percent female. The median age of the population in your area is 48.0, compared with the U.S. average, which is 38.6. The population density in your area is 1,360 people per square mile.



## **HOUSEHOLDS**

There are currently 44,596 households in your selected geography. The number of households has changed by 50.2 percent since 2000. It is estimated that the number of households in your area will be 46,501 five years from