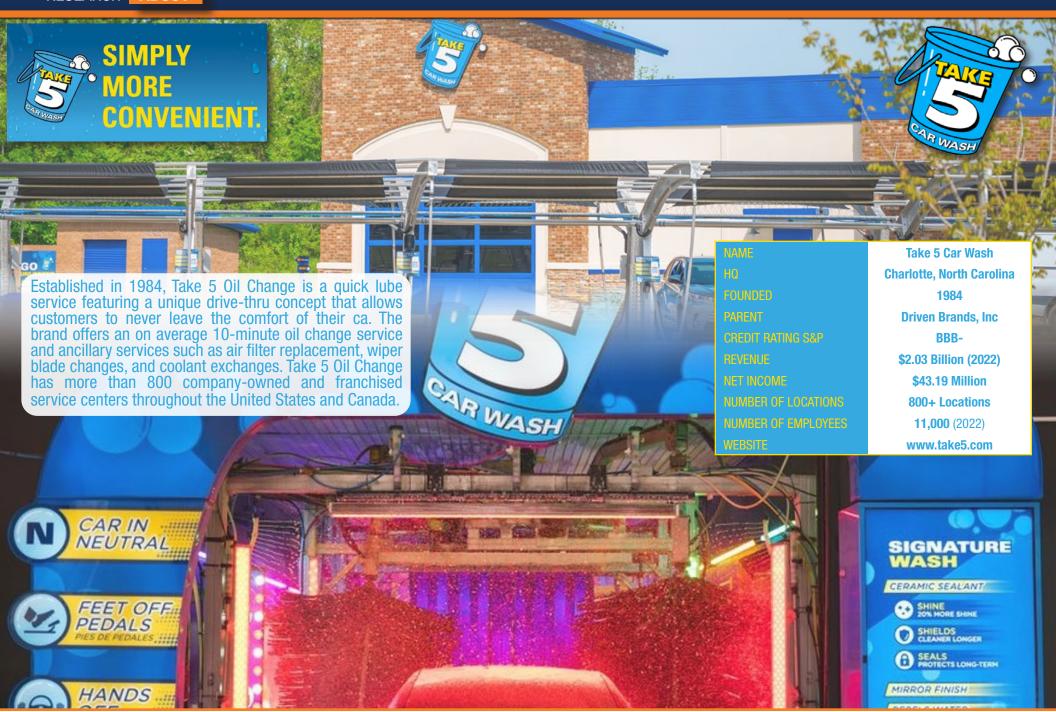

The tenant initially executed a 20-year lease and currently has 19-years of initial term remaining with attractive 2 percent annual increases commencing in 2029.

Driven Brands Car Wash is the world's largest local car wash operator. Driven Brands entered the car wash industry in 2020 with the acquisition of International Car Wash Group. Driven Brands operates over 1,100 locations in 14 countries across US, Europe and Australia, with over 350 locations in the United States. The Company was founded in Germany in 1965 under the IMO brand, the name still used at its non-US locations. Driven Brands Carwash is a member of Driven Brands, the largest automotive services company in North America.