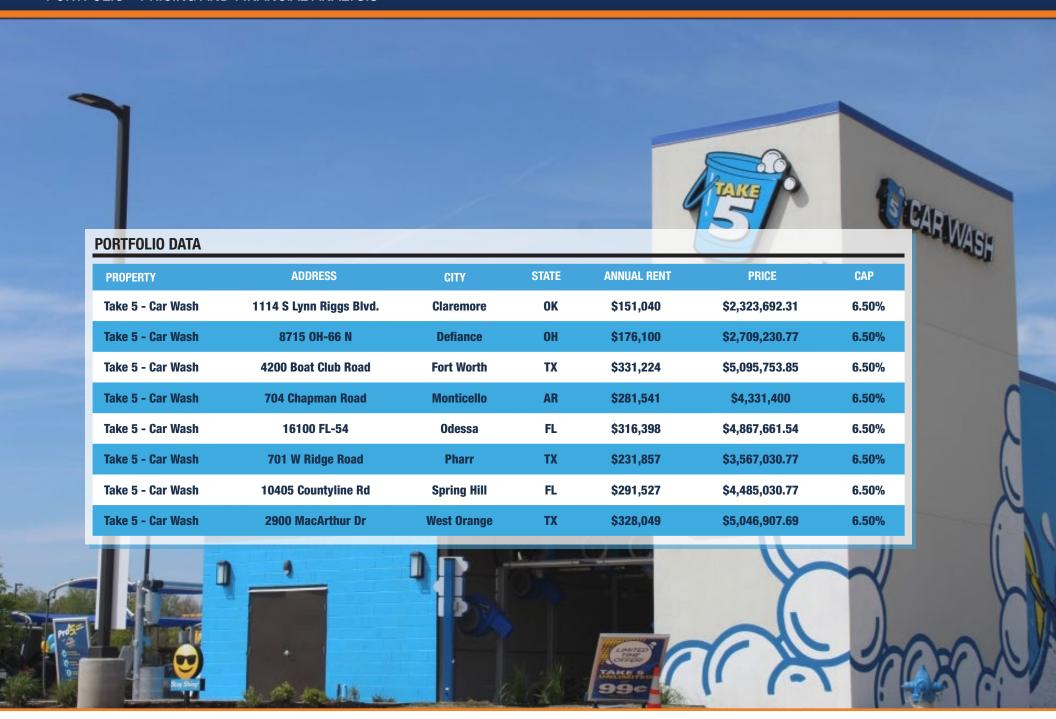

# **INVESTMENT OVERVIEW**

Marcus & Millichap is pleased to present for sale this fee-simple, absolute net-leased Take-5 Car Wash located at 10405 Countyline Road in Spring Hill, Florida. The freestanding single-tenant property consists of a 3,445 SF building and is situated on a large 1.14-acre parcel of land.

### **FINANCIAL OVERVIEW**

**List Price Down Payment** 

Cap Rate Type of Ownership \$4,485,030.77

100% / \$4,485,030.77 6.50%

Fee Simple

RE

| P | R | 0 | Р | Ε | R | T | Υ | R | Eľ | TV | D | Α | TA |  |
|---|---|---|---|---|---|---|---|---|----|----|---|---|----|--|
|---|---|---|---|---|---|---|---|---|----|----|---|---|----|--|