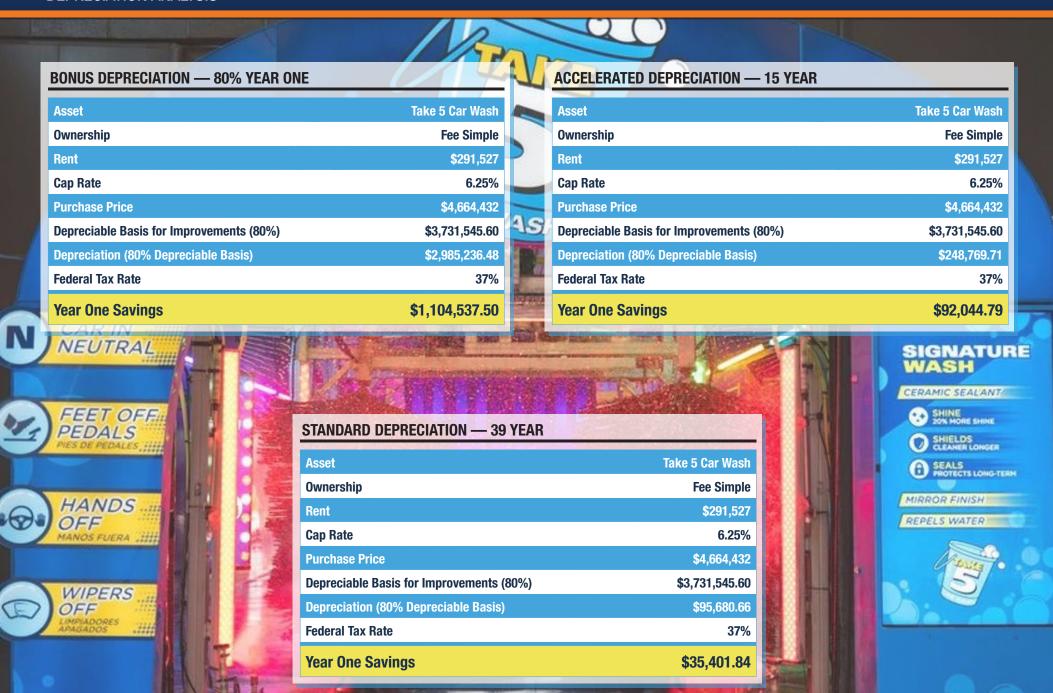

## **INVESTMENT HIGHLIGHTS**

- Corporate Guarantee | Driven Brands Inc 1,100+ Locations
- Absolute NNN | Zero Landlord Responsibility
- Property Qualifies for Bonus Depreciation
- Average Household Income in a 1 Mile Radius Exceeds \$73,000
- 19 Years of Initial Term Remaining
- Within Area's Main Retail Corridor
- Excellent Visibility
- Neighboring Tenants Include: Publix, Walgreens, Starbucks, McDonald's, AutoZone, Jiffy Lube, Applebee's, BBVA Bank, and many more
- Florida is an Income Tax Free State