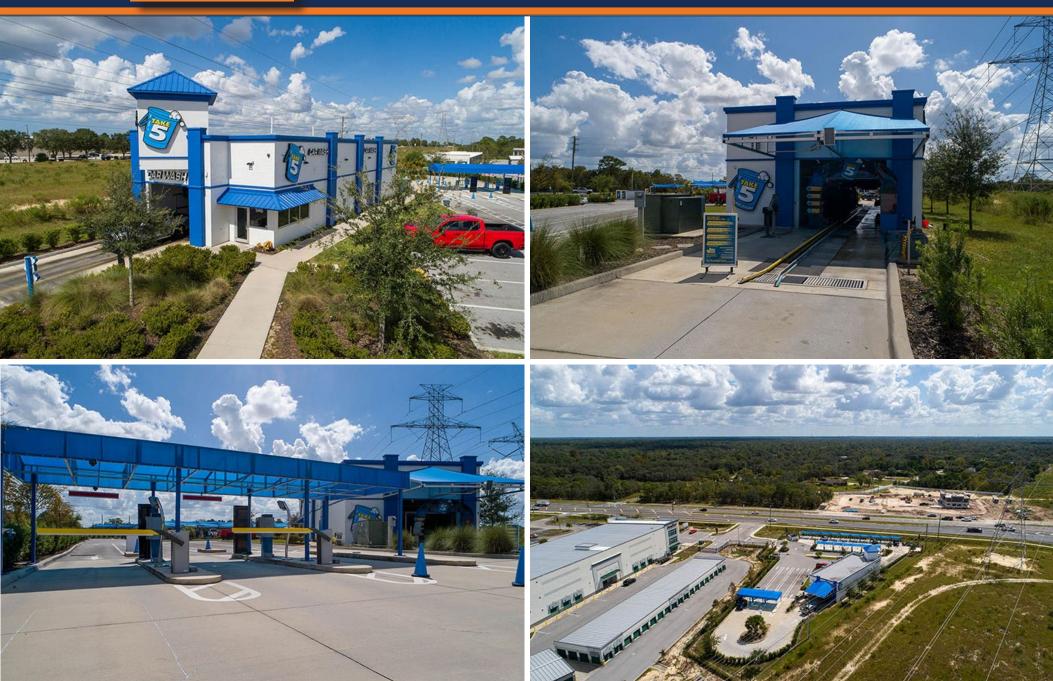

| Right of First Refusal       | N/A                              |







## RESEARCH LOCAL STREET AERIAL







# RESEARCH PROPERTY PHOTOS



# RESEARCH PROPERTY PHOTOS



















| POPULATION                    | 1 Mile   | 3 Miles  | 5 Miles  |
|-------------------------------|----------|----------|----------|
| 2027 Projection               |          |          |          |
| Total Population              | 4,860    | 42,346   | 110,376  |
| 2022 Estimate                 |          |          |          |
| Total Population              | 4,754    | 41,024   | 106,709  |
| 2010 Census                   |          |          |          |
| Total Population              | 4,212    | 36,220   | 93,502   |
| 2000 Census                   |          |          |          |
| Total Population              | 1,984    | 26,832   | 70,387   |
| Daytime Population            |          |          |          |
| 2022 Estimate