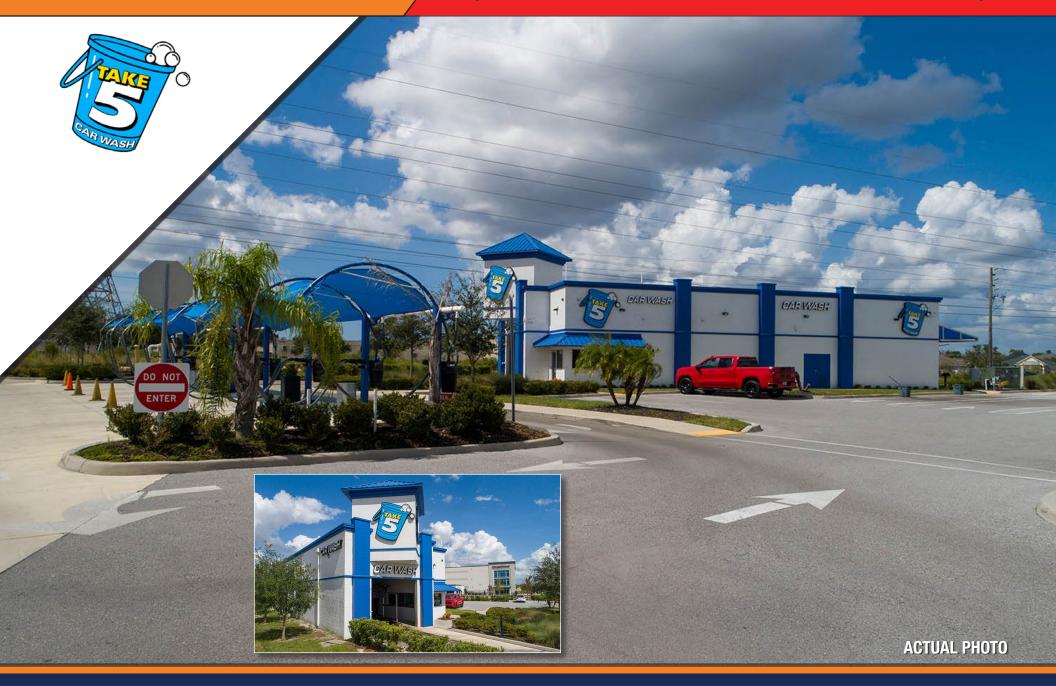

# **INVESTMENT OVERVIEW**

Marcus & Millichap is pleased to present for sale this fee-simple, absolute net-leased Take-5 Car Wash located at 10405 Countyline Road in Spring Hill, Florida. The freestanding single-tenant property consists of a 3,445 SF building and is situated on a large 1.14-acre parcel of land.

This Take 5 Car Wash sits adjacent to a Publix anchored center and fronts County Line Road, a major East- West thoroughfare, which is highly visible to more than 17,521 vehicles per day. The immediate trade area is also home to a number of National and Regional retailers including but not limited to Publix, Walgreens, Starbucks, McDonald's, AutoZone, Jiffy Lube, Applebee's, BBVA Bank, and many more.

# RESEARCH PROPERTY PHOTOS