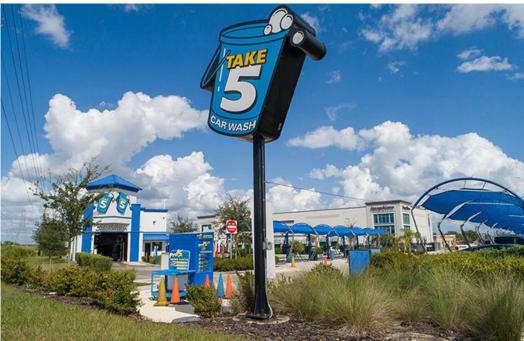

# RESEARCH PROPERTY PHOTOS

# RESEARCH PROPERTY PHOTOS

| POPULATION                    | 1 Mile   | 3 Miles  | 5 Miles  |
|-------------------------------|----------|----------|----------|
| 2027 Projection               |          |          |          |
| Total Population              | 4,860    | 42,346   | 110,376  |
| 2022 Estimate                 |          |          |          |
| Total Population              | 4,754    | 41,024   | 106,709  |
| 2010 Census                   |          |          |          |
| Total Population              | 4,212    | 36,220   | 93,502   |
| 2000 Census                   |          |          |          |
| Total Population              | 1,984    | 26,832   | 70,387   |
| Daytime Population            |          |          |          |
| 2022 Estimate                 | 3,634    | 28,175   | 79,129   |
| HOUSEHOLDS                    | 1 Mile   | 3 Miles  | 5 Miles  |
| 2027 Projection               |          |          |          |
| Total Households              | 2,264    | 17,511   | 46,501   |
| 2022 Estimate                 |          |          |          |
| Total Households              | 2,177    | 16,807   | 44,596   |
| Average (Mean) Household Size | 2.3      | 2.4      | 2.4      |
| 2010 Census                   |          |          |          |
| Total Households              | 1,909    | 14,643   | 38,687   |
| 2000 Census                   |          |          |          |
| Total Households              | 789      | 10,881   | 29,690   |
| HOUSEHOLDS BY INCOME          | 1 Mile   | 3 Miles  | 5 Miles  |
| 2022 Estimate                 |          |          |          |
| \$200,000 or More             | 2.2%     | 1.5%     | 1.4%     |
| \$150,000-\$199,999           | 6.0%     | 3.9%     | 3.5%     |
| \$100,000-\$149,999           | 14.9%    | 12.6%    | 11.6%    |
| \$75,000-\$99,999             | 13.2%    | 13.9%    | 12.8%    |
| \$50,000-\$74,999             | 19.4%    | 22.7%    | 22.6%    |
| \$35,000-\$49,999             | 14.4%    | 14.9%    | 15.4%    |
| \$25,000-\$34,999             | 10.7%    | 10.3%    | 10.6%    |
| \$15,000-\$24,999             | 10.5%    | 11.1%    | 11.6%    |
| Under \$15,000                | 8.8%     | 9.2%     | 10.6%    |
| Average Household Income      | \$73,778 | \$66,296 | \$63,294 |
| Median Household Income       | \$55,967 | \$54,441 | \$51,738 |
| Per Capita Income             | \$33,825 | \$27,188 | \$26,475 |
|                               |          |          |          |