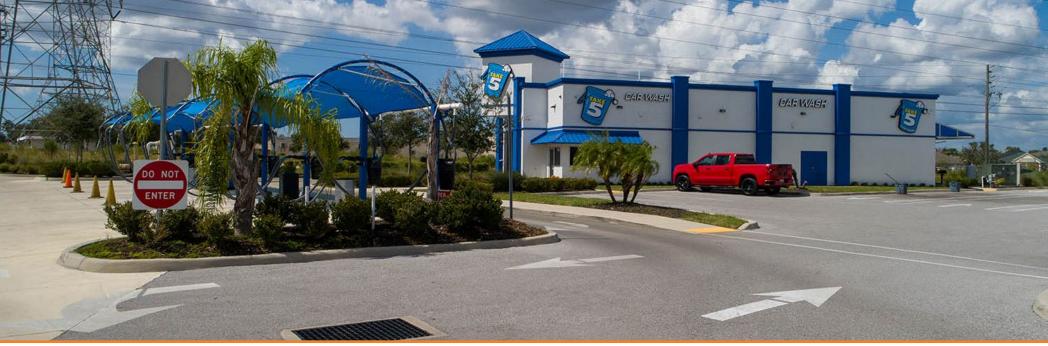

# RESEARCH PROPERTY PHOTOS

| POPULATION                    | 1 Mile   | 3 Miles  | 5 Miles  |
|-------------------------------|----------|----------|----------|
| 2027 Projection               |          |          |          |
| Total Population              | 4,860    | 42,346   | 110,376  |
| 2022 Estimate                 |          |          |          |
| Total Population              | 4,754    | 41,024   | 106,709  |
| 2010 Census                   |          |          |          |
| Total Population              | 4,212    | 36,220   | 93,502   |
| 2000 Census                   |          |          |          |
| Total Population              | 1,984    | 26,832   | 70,387   |
| Daytime Population            |          |          |          |
| 2022 Estimate                 | 3,634    | 28,175   | 79,129   |
| HOUSEHOLDS                    | 1 Mile   | 3 Miles  | 5 Miles  |
| 2027 Projection               |          |          |          |
| Total Households              | 2,264    | 17,511   | 46,501   |
| 2022 Estimate                 |          |          |          |
| Total Households              | 2,177    | 16,807   | 44,596   |
| Average (Mean) Household Size | 2.3      | 2.4      | 2.4      |
| 2010 Census                   |          |          |          |
| Total Households              | 1,909    | 14,643   | 38,687   |
| 2000 Census                   |          |          |          |
| Total Households              | 789      | 10,881   | 29,690   |
| HOUSEHOLDS BY INCOME          | 1 Mile   | 3 Miles  | 5 Miles  |
| 2022 Estimate                 |          |          |          |
| \$200,000 or More             | 2.2%     | 1.5%     | 1.4%     |
| \$150,000-\$199,999           | 6.0%     | 3.9%     | 3.5%     |
| \$100,000-\$149,999           | 14.9%    | 12.6%    | 11.6%    |
| \$75,000-\$99,999             | 13.2%    | 13.9%    | 12.8%    |
| \$50,000-\$74,999             | 19.4%    | 22.7%    | 22.6%    |
| \$35,000-\$49,999             | 14.4%    | 14.9%    | 15.4%    |
| \$25,000-\$34,999             | 10.7%    | 10.3%    | 10.6%    |
| \$15,000-\$24,999             | 10.5%    | 11.1%    | 11.6%    |
| Under \$15,000                | 8.8%     | 9.2%     | 10.6%    |
| Average Household Income      | \$73,778 | \$66,296 | \$63,294 |
| Median Household Income       | \$55,967 | \$54,441 | \$51,738 |
| Per Capita Income             | \$33,825 | \$27,188 | \$26,475 |
|                               |          |          |          |